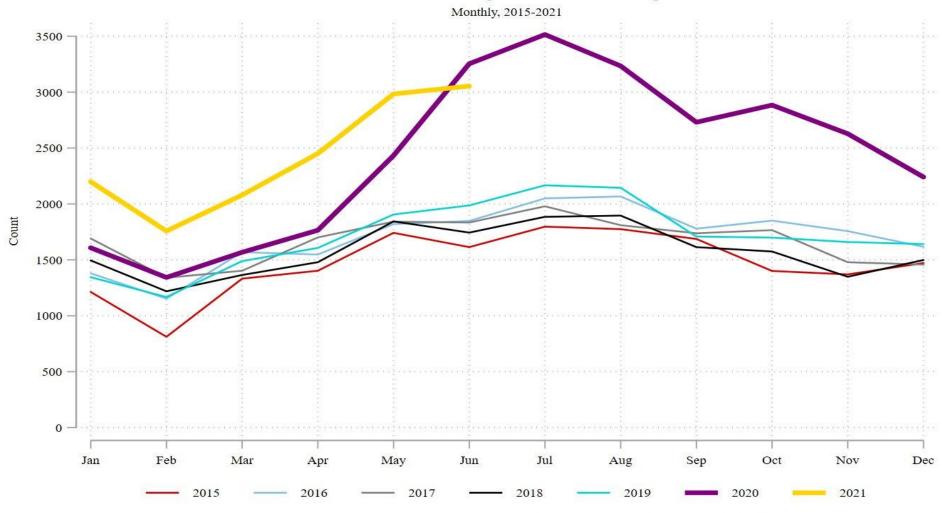

### **Average Daily Gun Violence Incidents**

Source: Sharkey, Patrick. 'American Violence.org': City, Fatal and Nonfatal Shootings. Princeton, NJ: www.americanviolence.org

Adapted from Justin Nix: twitter.com/jnixy/status/1425806160112795649/photo/1