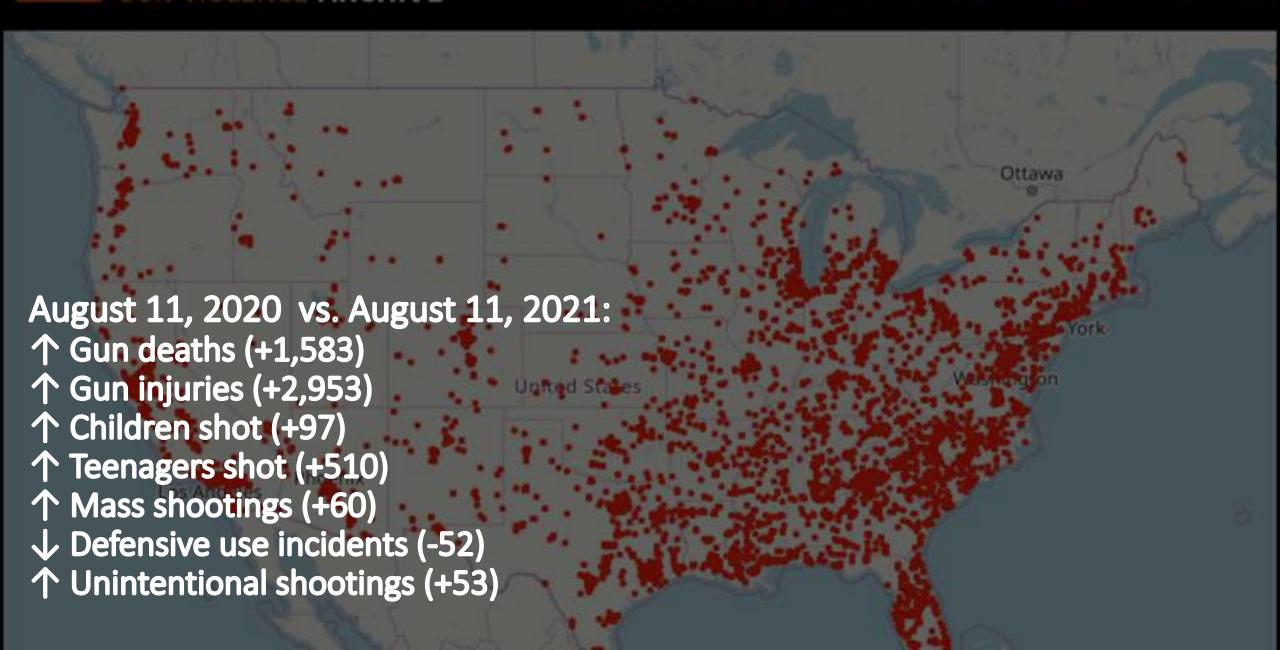

3       5         791       934       143         1,598       1,478       -120         1,905       2,320       415         632       572       -60         188       422       234 |

## Proportion of fatal shootings

Count of fatal shootings 
÷ count of all shootings



## Random gun violence victims

The big spike in 2017
 reflects the Las Vegas
 mass shooting where 411
 people were non-fatally
 wounded by gunfire and
 61 succumbed to their
 injuries.



# Proportion of Random Gun Violence Incidents



### **Average Daily Gun Violence Incidents**







Source: Sharkey, Patrick. 'American Violence.org': City, Fatal and Nonfatal Shootings. Princeton, NJ: www.americanviolence.org

Adapted from Justin Nix: twitter.com/jnixy/status/1425806160112795649/photo/1

## **NUMBER OF DEATHS IN 2021**



### Unresolved issues and future research

- Time of day
- Place within higher-risk communities
- Criminal and illicit markets destabilization (qualitative work)
- Effects of racial and political turmoil
- Police violence, officer assaults, and community violence
- Gang-related shootings/violence and effectiveness of police gang units
- Impact of weapons arrest on gun violence across time
- Impact of access to prosocial/antisocial services and institutions in communities on Gun violence