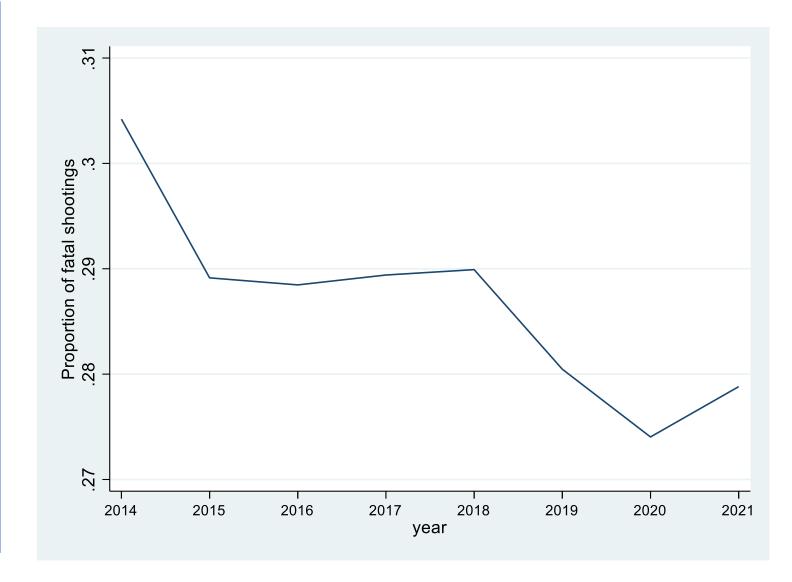

## Proportion of fatal shootings

Count of fatal shootings 
÷ count of all shootings