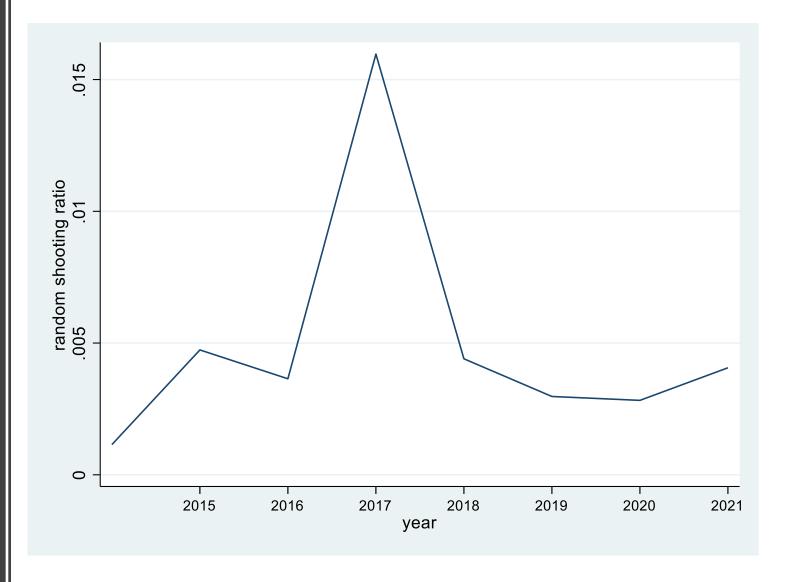

# Proportion of Random Gun Violence Incidents

## Random gun violence victims

The big spike in 2017
 reflects the Las Vegas
 mass shooting where 411
 people were non-fatally
 wounded by gunfire and
 61 succumbed to their
 injuries.