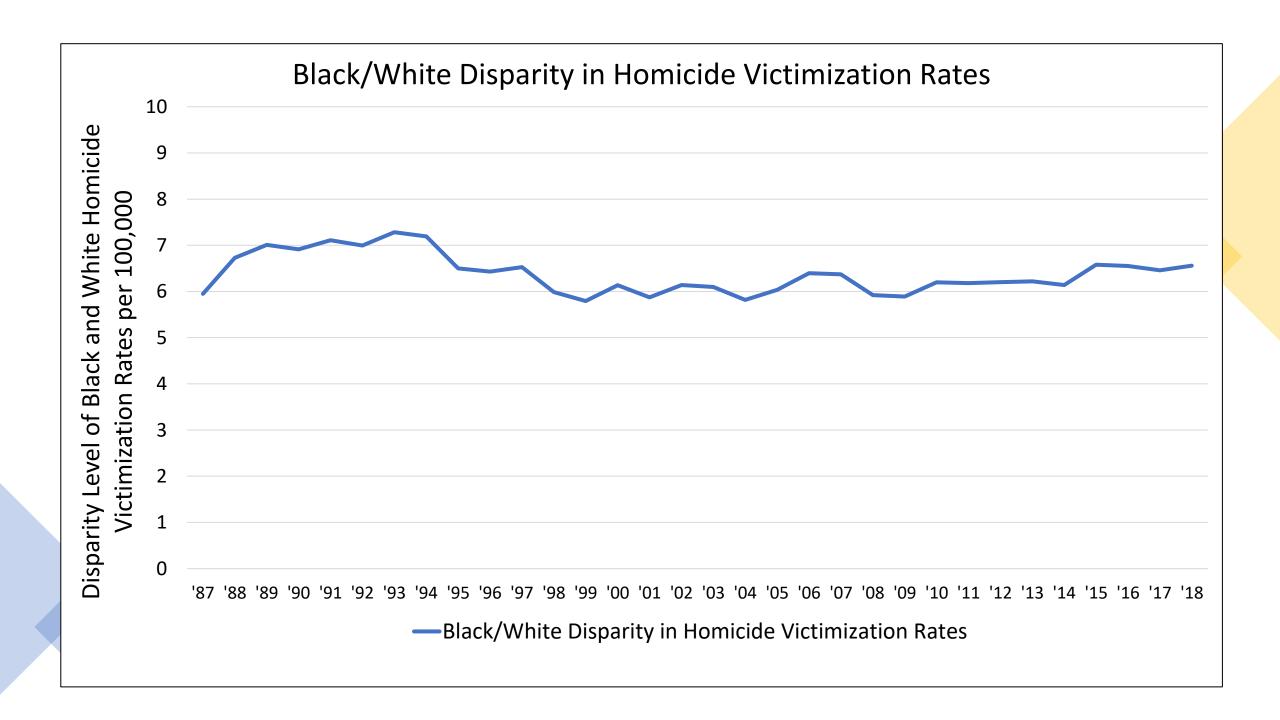

# Gun violence in the US

Thaddeus L. Johnson Natasha N. Johnson Georgia State University