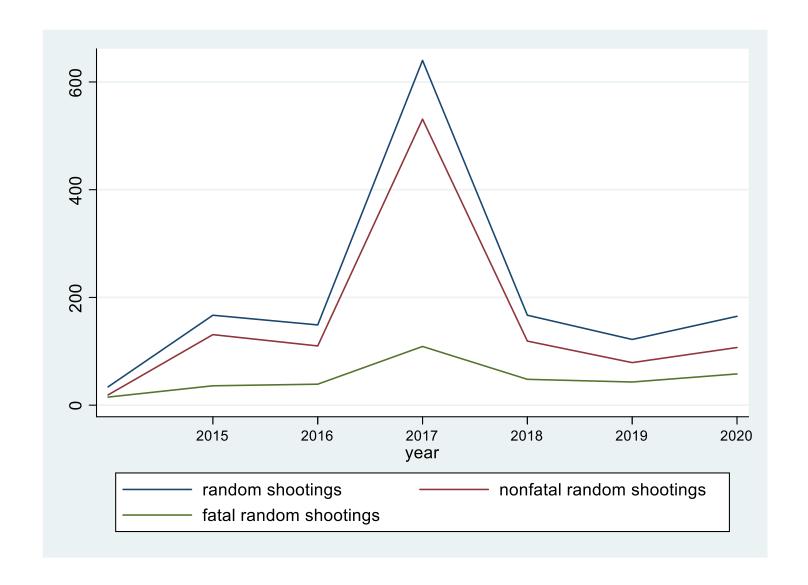

## Random gun violence victims

The big spike in 2017
 reflects the Las Vegas
 mass shooting where 411
 people were non-fatally
 wounded by gunfire and
 61 succumbed to their
 injuries.