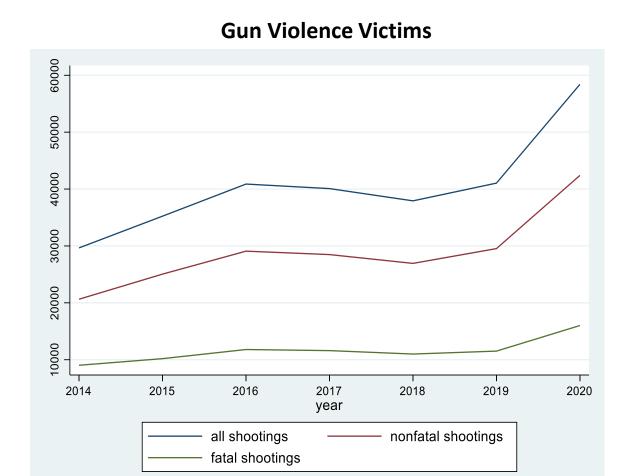

# Gun violence in the US

Thaddeus L. Johnson Natasha N. Johnson Georgia State University







#### **Gun Violence in 99 largest U.S. cities from 2014-2020**



#### **Gun Violence rates**



<sup>\*\*</sup>Does not include gun-related suicides\*\*

## Breakdown of U.S. Gun Violence in 2019 and 2020

Gun violence and crime incidents are collected/validated from 7,500 sources daily – Incident Reports and their source data are found at the gunviolencearchive.org website (GVA).

| 2019   | 2020                                                                                                                               | diff                                                                                                                                                                                  | % change