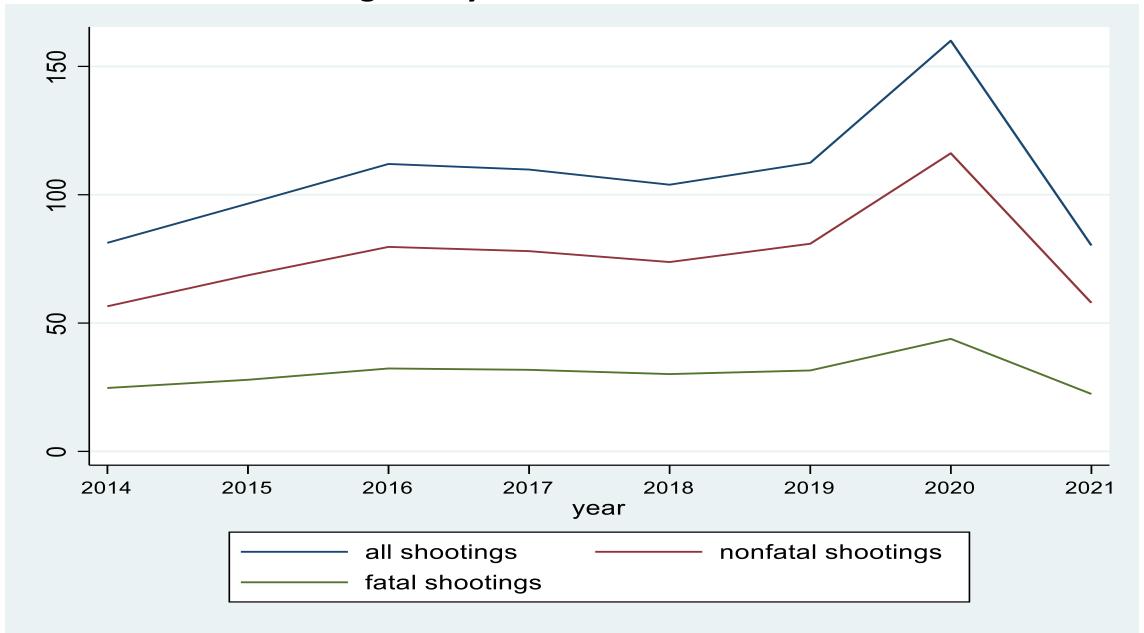

### **Average Daily Gun Violence Incidents**

Source: Sharkey, Patrick. 'American Violence.org': City, Fatal and Nonfatal Shootings. Princeton, NJ: www.americanviolence.org

Adapted from Justin Nix: twitter.com/jnixy/status/1425806160112795649/photo/1