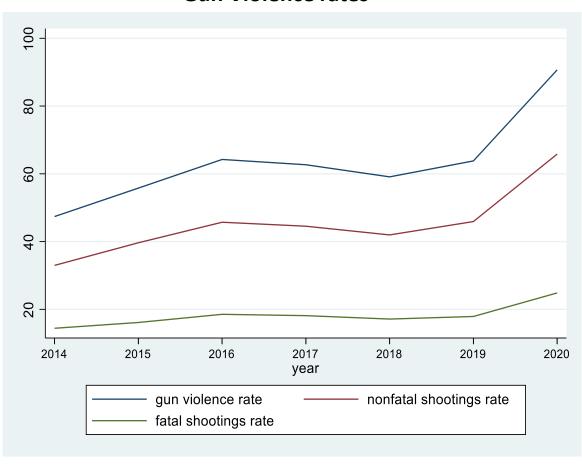

#### **Gun Violence rates**

<sup>\*\*</sup>Does not include gun-related suicides\*\*